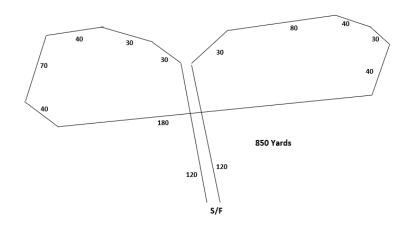

### **Sunday July 18, 2021**

850 yards, clockwise for prelims and reversed for finals