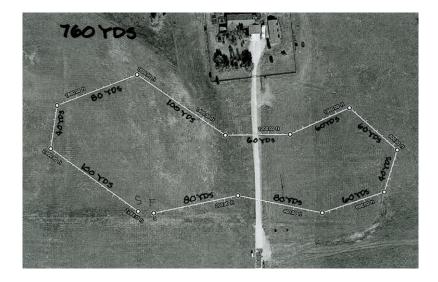

### **COURSE PLANS:**

Colorado Lure Coursing Association reserves the right to alter the course design(s) depending on field and/or weather conditions on the day of the trial.

**Friday July 16, 2021** 

760 yards, clockwise for prelims and reversed for finals