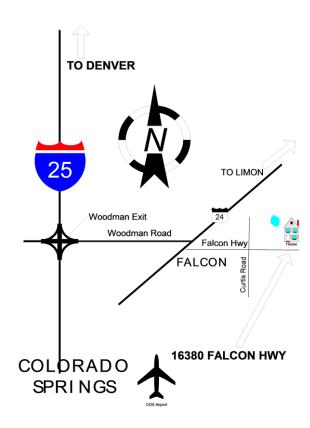

### COLORADO LURE COURSING ASSOCIATION

Darci Kunard 17531 E 104<sup>th</sup> Place Reunion, CO 80022 kdarci@yahoo.com 720-938-3303

www.clcaonline.com www.asfa.org

**From I-25 North or South:** Take Woodmen Road Exit and travel east to Highway 24. Turn Right on Highway 24 and then turn Left on Meridian. Go to stop sign and then Turn Left on Falcon Highway. Turn Left in driveway at 16380 Falcon Highway.

### **REVIEW PROTOCOLS IN PREMIUM**

FALCON INSTITUTE FOR ADVANCED COURSING STUDIES 16380 FALCON HIGHWAY PEYTON, COLORADO 80831-7993

**EARLY ENTRY FEES:** \$17.00 for 1<sup>st</sup>; \$14.00 for 2<sup>nd</sup> and \$12.00 each additional hound with same owner. **DAY-OF ENTRY FEES:** \$25.00 per hound