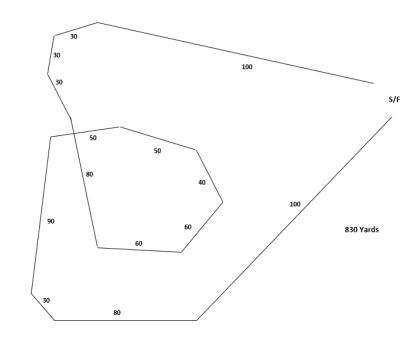

### Saturday July 17, 2021

830 yards, clockwise for prelims and reversed for finals